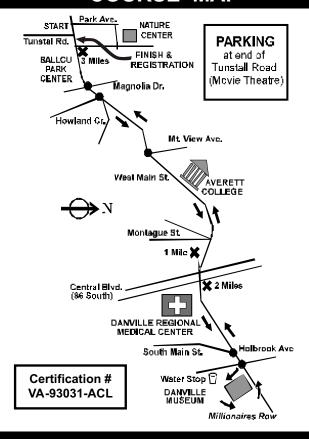

## **COURSE MAP**

## **DIRECTIONS**

**DURHAM/RALEIGH** - 86 N to Danville, take the 293-West Main St. Exit, turn right on West Main St., go 1 mile to Ballou Park on right.

**GREENSBORO** - follow 29 N to Danville's 29 N Business (West Main St. Exit); go 2.3 miles, bear right on 293 (still W. Main St; by Exxon Station), go 1 mile to Ballou Park on left.

**RICHMOND/SOUTH BOSTON** - follow 58 W to Danville, take 29-86 S (Greensboro exit), to Danville's 29 Business exit & follow 86 S, for 1/2 mile to the 293 (West Main St.) exit; bear right onto West Main St., go 1 mile to Ballou Park on right.

**MARTINSVILLE/ROANOKE** - take 58 E to Danville, exit onto 86 S. Follow 86 S, for 1/2 mile to the 293 (West Main St.) exit; bear right onto West Main St., go 1 mile to Ballou Park on right.

**LYNCHBURG** -take 29 S into Danville. Bear right off 29 onto "South Business 29" (Piney Forest Rd); go until you cross river. Continue straight on 86 S for 1/2 mile to the 293 (West Main St.). Exit, turning right onto West Main St. Go 1 mile to Ballou Park on right.